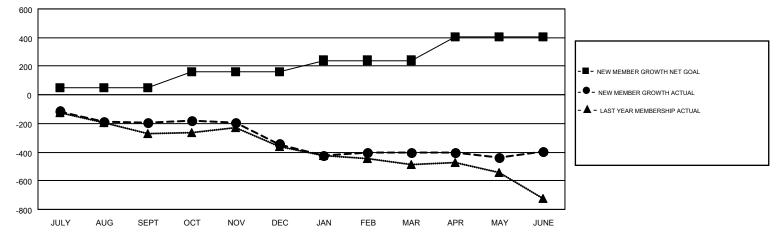

## GMT MONTHLY MEMBERSHIP PROGRESS REPORT

Multiple District 14

LOCATION: PENNSYLVANIA

OPEN GMT:

Results as of: 6/30/2017

| ~  | - | ~ • | - |
|----|---|-----|---|
| GM | П | CA  | 1 |

| Clubs                 |               |           | Members       |                       |                                                                |                                                              |                                                    |  |
|-----------------------|---------------|-----------|---------------|-----------------------|----------------------------------------------------------------|--------------------------------------------------------------|----------------------------------------------------|--|
| RESULTS FOR 2016-2017 |               |           |               | RESULTS FOR 2016-2017 |                                                                |                                                              |                                                    |  |
| QUARTER               | NEW CLUB GOAL | NEW CLUBS | DROPPED CLUBS | QUARTER               | NEW MEMBER GROWTH<br>NET GOAL (not reinstated<br>or transfers) | NEW MEMBER<br>GROWTH ACTUAL (not<br>reinstated or transfers) | DROPPED<br>MEMBERS ACTUAL<br>(including transfers) |  |
| JULY/AUG/SEPT         | 3             | 0         | 3             | JULY/AUG/SEPT         | 48                                                             | 283                                                          | 478                                                |  |
| OCT/NOV/DEC           | 4             | 2         | 2             | OCT/NOV/DEC           | 113                                                            | 365                                                          | 514                                                |  |
| JAN/FEB/MAR           | 5             | 2         | 4             | JAN/FEB/MAR           | 80                                                             | 407                                                          | 466                                                |  |
| APR/MAY/JUNE          | 8             | 4         | 5             | APR/MAY/JUNE          | 162                                                            | 592                                                          | 586                                                |  |