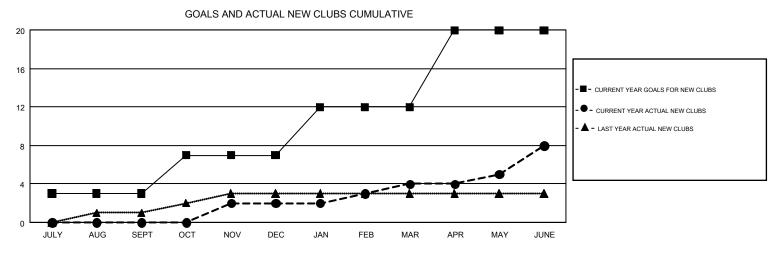

## GMT MONTHLY MEMBERSHIP PROGRESS REPORT

Multiple District 14

LOCATION: PENNSYLVANIA

OPEN GMT:

Results as of: 6/30/2017

| ~  | - | ~ • | - |
|----|---|-----|---|
| GM | П | CA  | 1 |

| Clubs                 |               |           | Members       |                       |                                                                |                                                              |                                                    |  |
|-----------------------|---------------|-----------|---------------|-----------------------|----------------------------------------------------------------|--------------------------------------------------------------|----------------------------------------------------|--|
| RESULTS FOR 2016-2017 |               |           |               | RESULTS FOR 2016-2017 |                                                                |                                                              |                                                    |  |
| QUARTER               | NEW CLUB GOAL | NEW CLUBS | DROPPED CLUBS | QUARTER               | NEW MEMBER GROWTH<br>NET GOAL (not reinstated<br>or transfers) | NEW MEMBER<br>GROWTH ACTUAL (not<br>reinstated or transfers) | DROPPED<br>MEMBERS ACTUAL<br>(including transfers) |  |
| JULY/AUG/SEPT         | 3             | 0         | 3             | JULY/AUG/SEPT         | 48                                                             | 283                                                          | 478                                                |  |
| OCT/NOV/DEC           | 4             | 2         | 2             | OCT/NOV/DEC           | 113                                                            | 365                                                          | 514                                                |  |
| JAN/FEB/MAR           | 5             | 2         | 4             | JAN/FEB/MAR           | 80                                                             | 407                                                          | 466                                                |  |
| APR/MAY/JUNE          | 8             | 4         | 5             | APR/MAY/JUNE          | 162                                                            | 592                                                          | 586                                                |  |